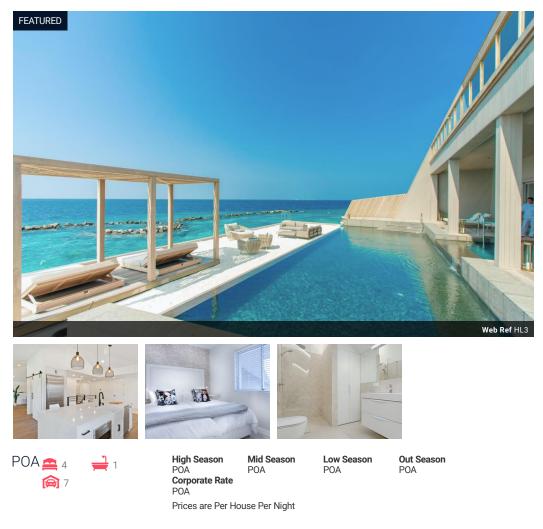

## 4 Bedroom Self Catering House in Beverley

Your property description is a key component of your property listing. It should complement your property photos and capture the attention of your website visitors. Your property description gives you the opportunity to show off your knowledge, thereby positioning you as an area and property specialist.

## Features

| Floor<br>Views<br>Cleaning Services | Double Storey<br>Good<br>Monday - Frida | у                  |     |                  |          |
|-------------------------------------|-----------------------------------------|--------------------|-----|------------------|----------|
| Bedrooms - 4                        |                                         | Bathrooms - 1      |     | Living Areas     |          |
| Sleeps                              | 8                                       | Baths              | 1   | Lounge           | 1        |
|                                     | _                                       | Showers            | 1   | Air Conditioning | Yes      |
| Queen Beds                          | 1                                       | Towels Provided    | Yes | Ceiling Fans     | Yes      |
| Single Beds                         | 4                                       |                    |     |                  |          |
| Double Beds                         | 1                                       | Kitchen            |     | Exterior         |          |
| Linen Provided                      | Yes                                     | Fridge / Freezer   | Yes | Views            | Good     |
|                                     |                                         | Microwave          | Yes | Garden           | Communal |
|                                     |                                         | Oven               | Yes | Braai            | Private  |
|                                     |                                         | Washing Machine    | Yes | Pool             | Communal |
|                                     |                                         | Tumble Dryer       | Yes | Jacuzzi          | Private  |
|                                     |                                         | Dishwasher         | Yes |                  |          |
|                                     |                                         | Crockery / Cutlery | Yes | Parkings - 7     |          |
|                                     |                                         | , ,                |     | Undercover       | 2        |
|                                     |                                         |                    |     | Open             | 4        |