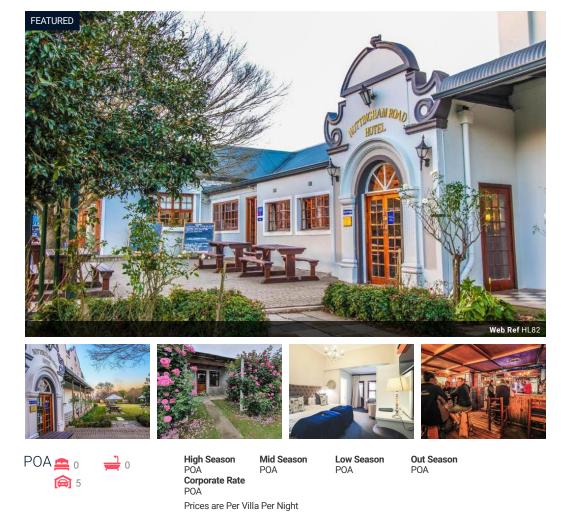

## The Nottingham Road Hotel

Nottingham Road Hotel is a historical landmark known as Notties by many generations of locals. It is situated in the village of Nottingham Road, in the heart of the Midlands Meander.

Each classic room comes equipped with a satellite TV and tea-and-coffee-making facilities. The private bathroom has a bath or shower and free toiletries are provided.

There is an a la carte restaurant at Nottingham Road, and guests can enjoy a pub meal while they watch sports events on the big screen in Notties pub. Picnic baskets are available on request.

The staff at the hotel can arrange for guests to take part in activities such as fly-fishing, golf, 4x4 trails and forest walks in the area. Tours of the Battlefields and the Sani Pass can also be arranged.